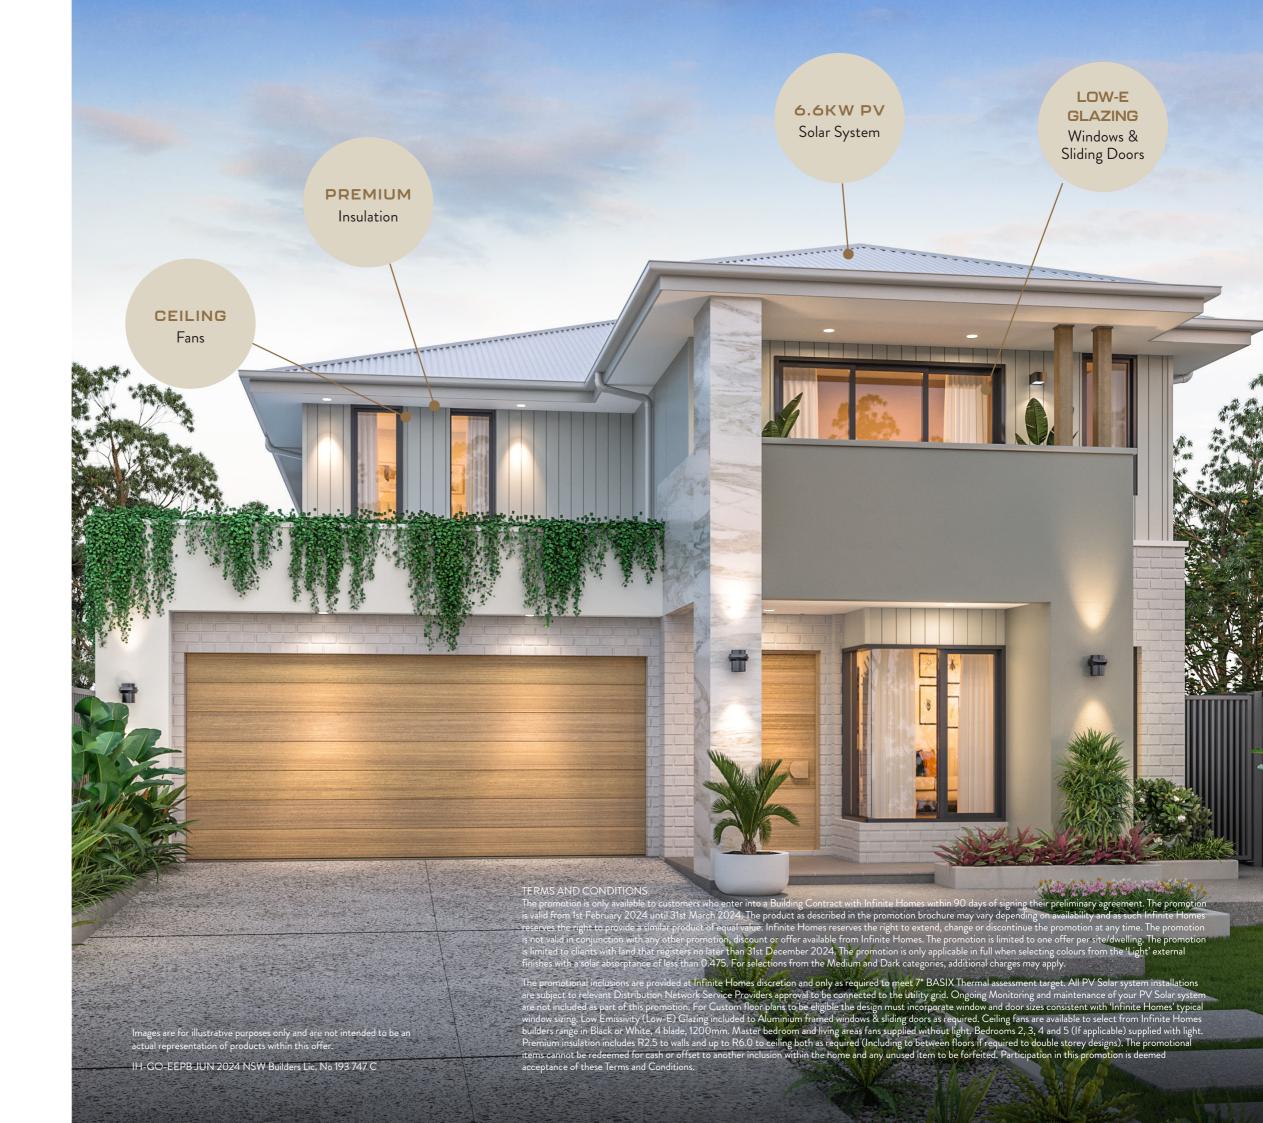

## 7 Star Efficiency

At Infinite Homes, we're committed to practical solutions that make a real difference in your daily life. Our 7-Star Energy-Efficient
Promotion has been designed with your comfort and sustainability in mind. With features like our 6.6KW PV Solar System, Low-e glazing, Ceiling Fans, and Premium insulation, you can enjoy a cozy home while saving on energy bills.

Experience year-round comfort with Low-e glazing, keeping your home cooler in summer and warmer in winter while maximising natural light.

Stay cool and breezy with Ceiling Fans, enhancing airflow and comfort throughout your living spaces.

Enjoy optimal temperature control and energy savings with Premium insulation, keeping your home cozy in winter and cool in summer while reducing energy bills.