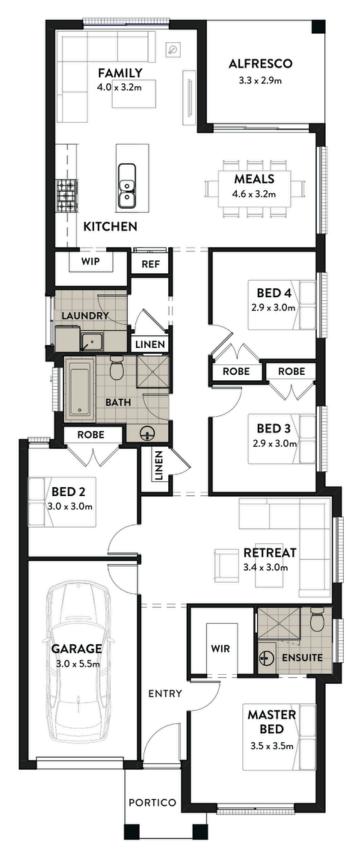

## CALI

Welcome to a single-storey haven perfectly designed for contemporary living on narrow lots.

This four-bedroom, two-bathroom residence with a singlecar garage is tailor-made for astute families seeking both functionality and comfort.

The Cali offers an inviting open-plan living space ideal for family gatherings and entertaining. Additionally, it features a secluded retreat area, providing a private sanctuary for relaxation and unwinding after a busy day.

## CALI

| HOME DIMENSIONS |          |
|-----------------|----------|
| Home Width      | 8.9m     |
| Home Length     | 22.5m    |
| Living          | 144.25m2 |
| Garage          | 18.80m2  |
| Alfresco        | 9.35m2   |
| Portico         | 3.50m2   |
| TOTAL AREA      | 175.90m2 |