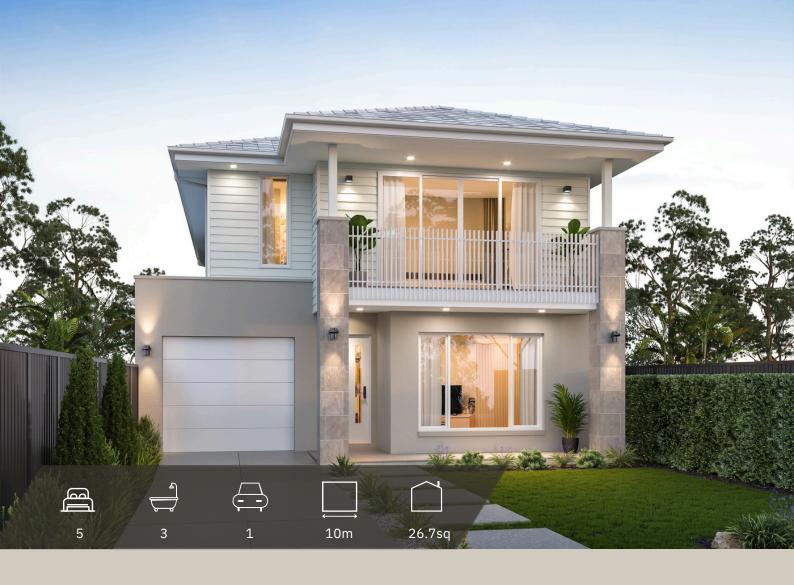

## CHELSEA

A magnificent double-storey home design featuring five bedrooms, three bathrooms and a single-car garage.

Upon entry be greeted by a spacious lounge room, perfect for hosting gatherings or cosy movie nights. The meals and family areas seamlessly blend, offering a warm and inviting space for everyday living. Venture outside to the alfresco area, where you can dine and soak in Sydney's year-round climate.

Upstairs, the luxurious master suite awaits, complete with a walk-in robe, ensuite, and ample space for relaxation. Additionally, four generous sized bedrooms and a main bathroom ensure that there is plenty of room for the entire family to unwind and recharge.