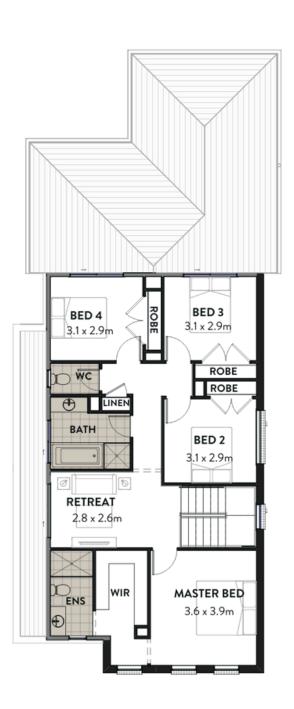

Upstairs, the luxurious master suite awaits, complete with a walk-in robe, ensuite, and ample space for relaxation. Additionally, four generous sized bedrooms and a main bathroom ensure that there is plenty of room for the entire family to unwind and recharge.