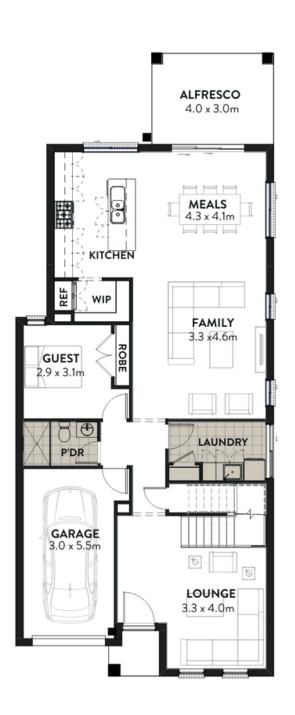

## CHELSEA

A magnificent double-storey home design featuring five bedrooms, three bathrooms and a single-car garage.

Upon entry be greeted by a spacious lounge room, perfect for hosting gatherings or cosy movie nights. The meals and family areas seamlessly blend, offering a warm and inviting space for everyday living. Venture outside to the alfresco area, where you can dine and soak in Sydney's year-round climate.