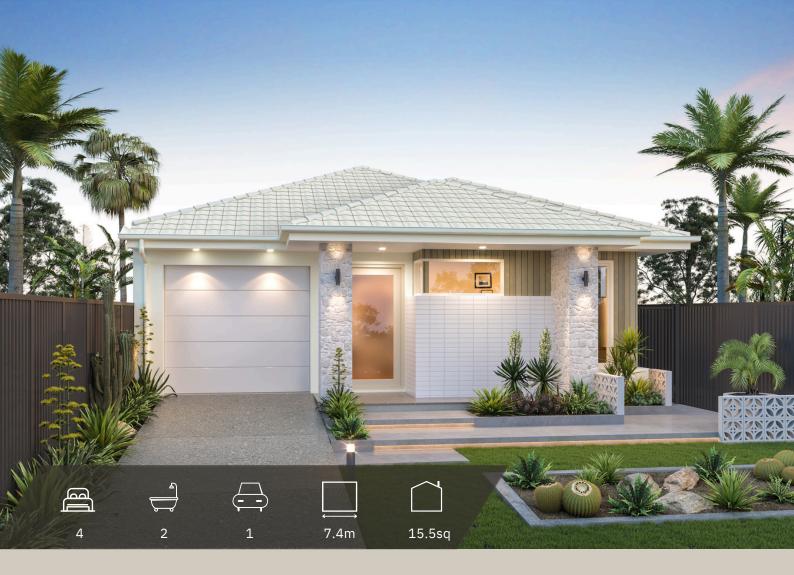

## JUNO

This single storey home is designed to suit narrow lots without compromising on space and inclusions.

The Juno is a savvy design perfect for narrow lots, maximising available space. Created with the growing family in mind, the Juno has four spacious bedrooms - the master with walk-in-robe and ensuite.

The open plan living living zone provides the perfect opportunity for entertaining, enjoying family time, cooking up a feast or enjoying the fresh air in the covered alfresco area. With secure parking, plenty of storage and good separation between living zones, this home provides a haven for the whole family that is both practical and functional.