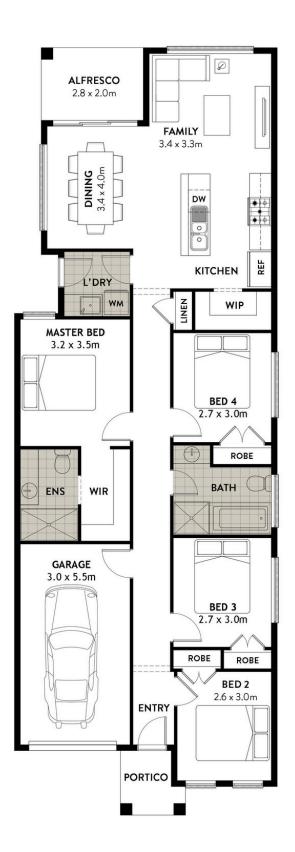

## JUNO

This single storey home is designed to suit narrow lots without compromising on space and inclusions.

The Juno is a savvy design perfect for narrow lots, maximising available space. Created with the growing family in mind, the Juno has four spacious bedrooms - the master with walk-in-robe and ensuite.

The open plan living living zone provides the perfect opportunity for entertaining, enjoying family time, cooking up a feast or enjoying the fresh air in the covered alfresco area. With secure parking, plenty of storage and good separation between living zones, this home provides a haven for the whole family that is both practical and functional.

## JUNO

| HOME DIMENSIONS |          |
|-----------------|----------|
| Home Width      | 7.4m     |
| Home Length     | 21.21m   |
| Living          | 116.96m2 |
| Garage          | 18.75m2  |
| Alfresco        | 5.6m2    |
| Portico         | 2.59m2   |
| TOTAL AREA      | 143.89m2 |