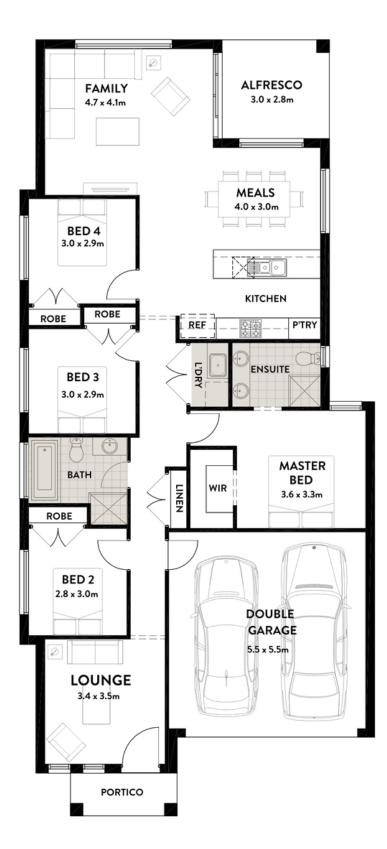

## ATLANTA

This single storey home really packs a punch with four spacious bedrooms and plenty of separation to give everyone peace and privacy.

Designed to provide space for everyone in the family to enjoy their own peace and quiet yet come together at the end of the day to dine and make memories together.

The master suite has a walk-in-robe and ensuite that will provide the perfect place to relax at the end of a busy day. The remaining bedrooms are generous while the front lounge is an excellent place to enjoy reading a book or watching some tv. The kitchen flows to the meals and family room which offers easy access to the outdoor entertaining area ideal for alfresco dining all year round.

## ATLANTA

| HOME DIMENSIONS |          |
|-----------------|----------|
| Home Width      | 9.9m     |
| Home Length     | 21.6m    |
| Living          | 139.60m2 |
| Garage          | 32.9m2   |
| Alfresco        | 8.3m2    |
| Portico         | 3.6m2    |
| TOTAL AREA      | 184.4m2  |