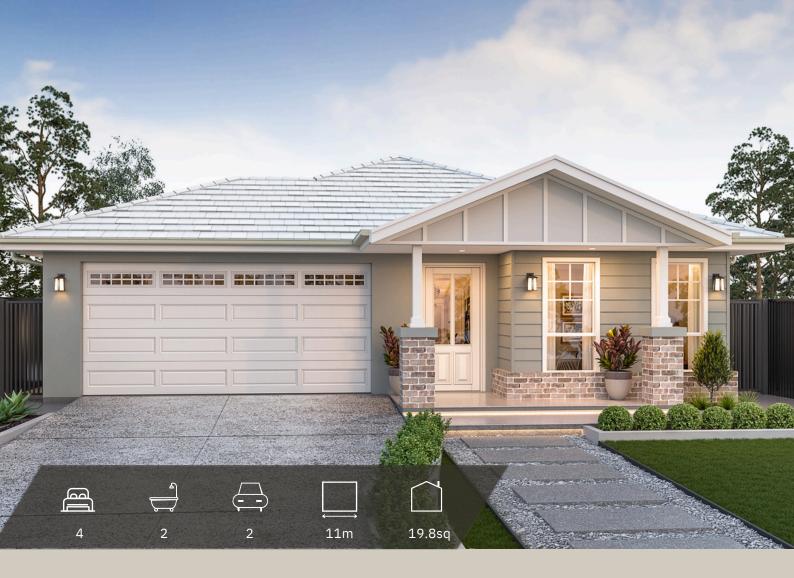

## ATLANTA

This single storey home really packs a punch with four spacious bedrooms and plenty of separation to give everyone peace and privacy.

Designed to provide space for everyone in the family to enjoy their own peace and quiet yet come together at the end of the day to dine and make memories together.

The master suite has a walk-in-robe and ensuite that will provide the perfect place to relax at the end of a busy day. The remaining bedrooms are generous while the front lounge is an excellent place to enjoy reading a book or watching some tv. The kitchen flows to the meals and family room which offers easy access to the outdoor entertaining area ideal for alfresco dining all year round.