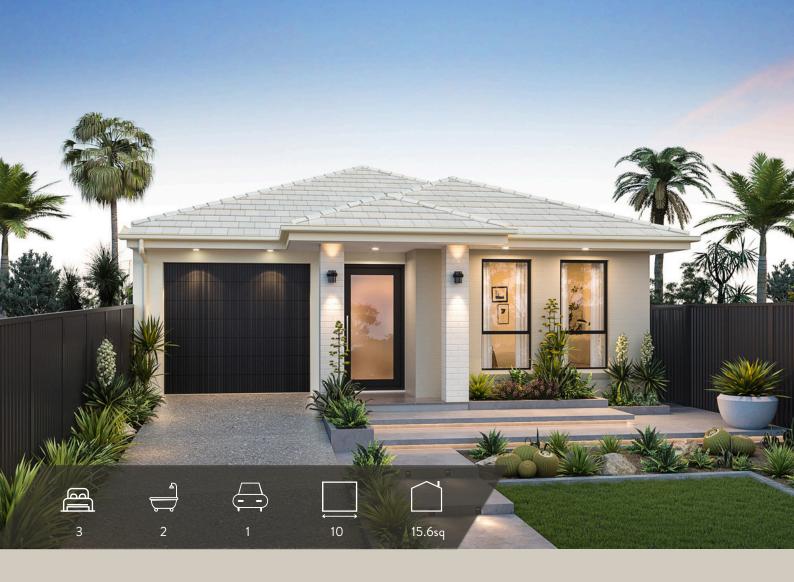

## RIO

Step into a world of comfort and style where functionality meets efficiency.

Perfectly crafted for modern living on narrow lots, this compact single-storey home offers three bedrooms, two bathrooms and a single-car garage. The Rio boasts a clever layout that maximises space and efficiency. As you enter, you'll find the master suite, thoughtfully positioned at the front for privacy and tranquillity and the single-car garage, providing convenient internal access and storage solutions.

The highlight of the Rio however, is its expansive openplan kitchen, living, and dining area. Designed for seamless entertaining, this light-filled space flows effortlessly onto a generous alfresco area, creating the perfect setting for outdoor dining, relaxation, and social gatherings