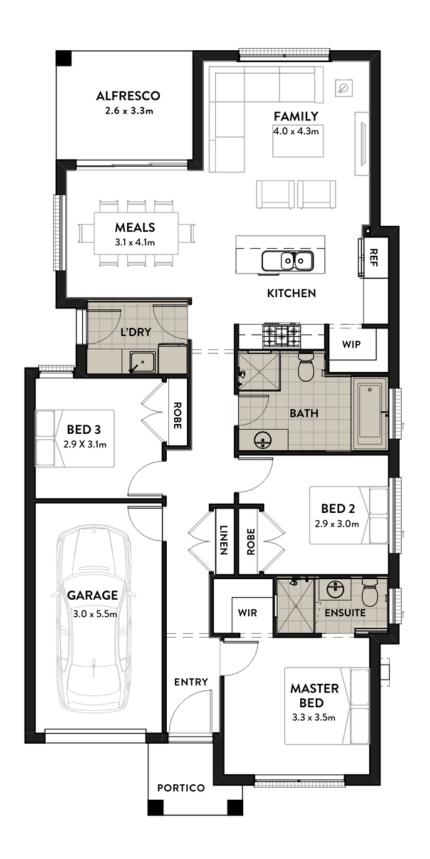

## RIO

Step into a world of comfort and style where functionality meets efficiency.

Perfectly crafted for modern living on narrow lots, this compact single-storey home offers three bedrooms, two bathrooms and a single-car garage. The Rio boasts a clever layout that maximises space and efficiency. As you enter, you'll find the master suite, thoughtfully positioned at the front for privacy and tranquillity and the single-car garage, providing convenient internal access and storage solutions.

The highlight of the Rio however, is its expansive openplan kitchen, living, and dining area. Designed for seamless entertaining, this light-filled space flows effortlessly onto a generous alfresco area, creating the perfect setting for outdoor dining, relaxation, and social gatherings

## RIO

| HOME DIMENSIONS |          |
|-----------------|----------|
| Home Width      | 8.9m     |
| Home Length     | 18.2m    |
| Living          | 113.55m2 |
| Garage          | 19.56m2  |
| Alfresco        | 8.48m2   |
| Portico         | 3.18m2   |
| TOTAL AREA      | 144.76m2 |