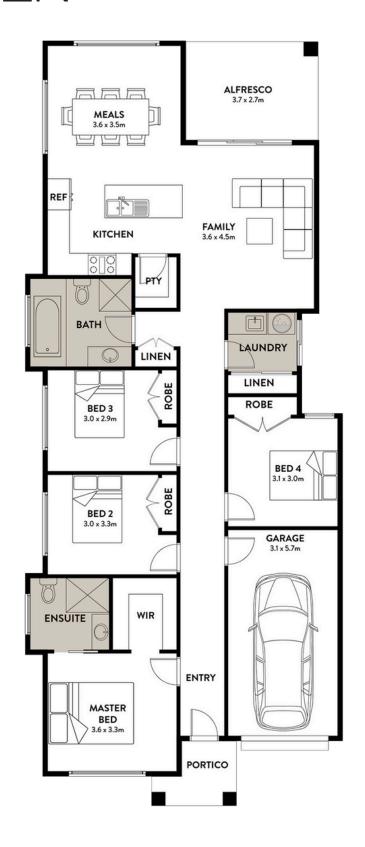

## ASPEN

| HOME DIMENSIONS |          |
|-----------------|----------|
| Home Width      | 8.9m     |
| Home Length     | 21.22m   |
| Living          | 133.01m2 |
| Garage          | 19.57m2  |
| Alfresco        | 9.81m2   |
| Portico         | 3.08m2   |
| TOTAL AREA      | 165.47m2 |