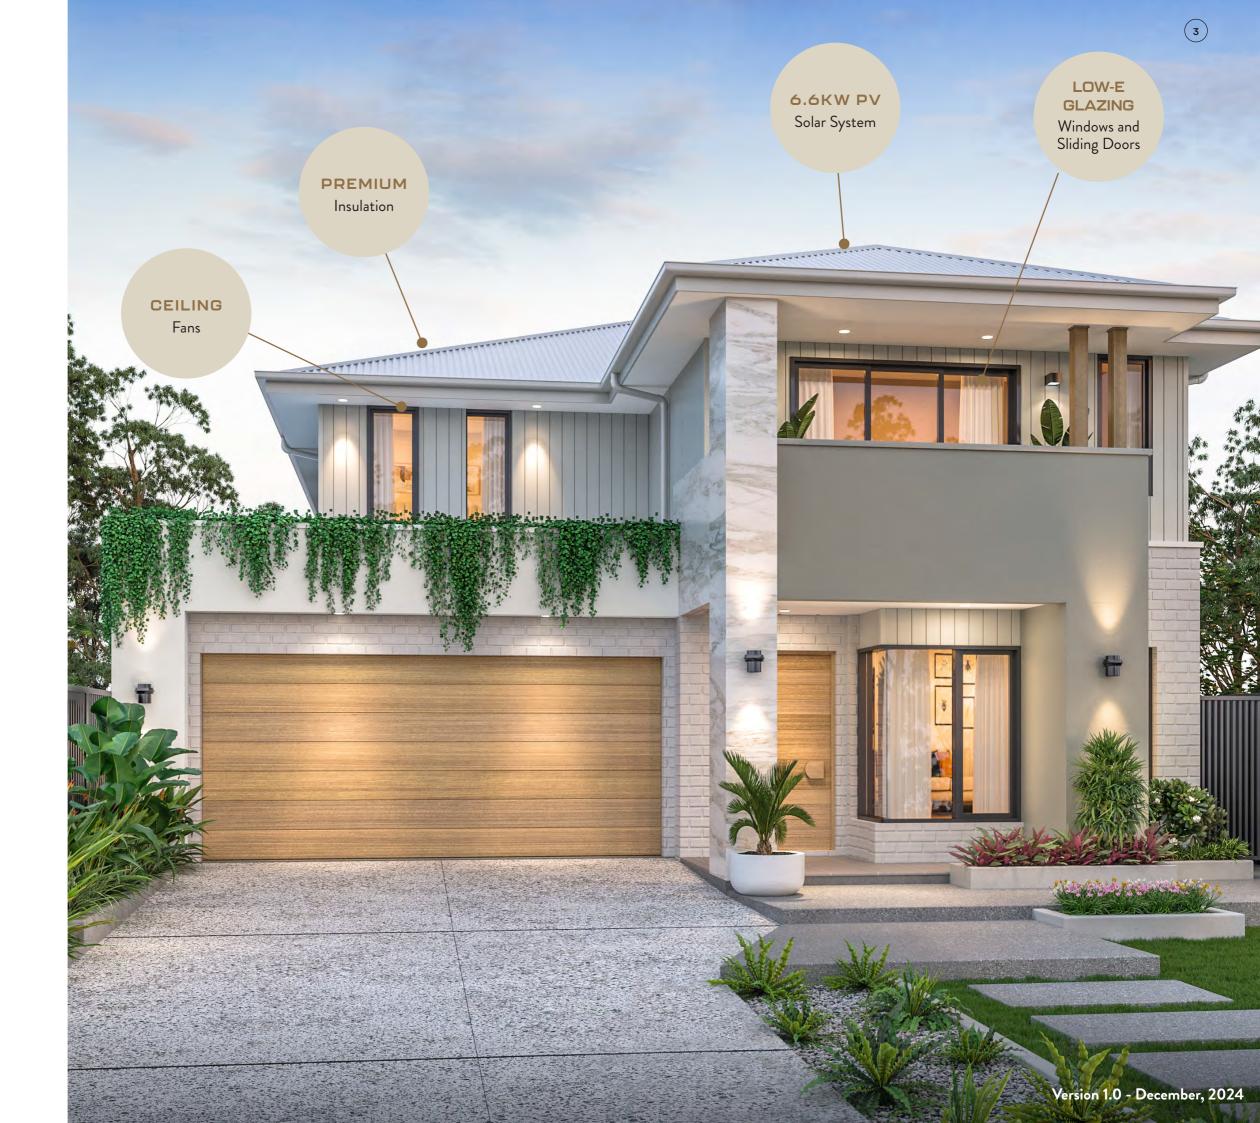

## 7 Star Efficiency

At Infinite Homes, we're committed to practical solutions that make a real difference in your daily life. Our 7-Star Energy Rating as standard has been designed with your comfort and sustainability in mind. With features like our 6.6KW PV Solar System, Low-e glazing, ceiling fans, and premium insulation, you can enjoy a cosy home while saving on energy bills.

Experience year-round comfort with Low-e glazing, keeping your home cooler in summer and warmer in winter while maximising natural light.

Stay cool and breezy with ceiling fans, enhancing airflow and comfort throughout your living spaces.

Enjoy optimal temperature control and energy savings with premium insulation, keeping your home cosy in winter and cool in summer while reducing energy bills.