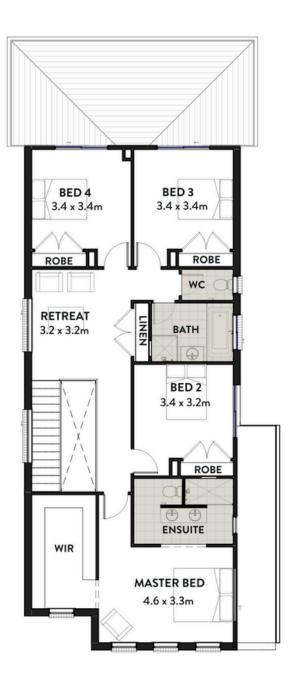

The upper floor accommodates four generous bedrooms, the master with walk-in-robe and ensuite with his and hers sinks and modern day spa feel. The retreat on the upper level will give space for the kids to play or an escape to read a book or simply enjoy this sprawling, contemporary family home.

## VERONA

| HOME DIMENSIONS |          |
|-----------------|----------|
| Home Width      | 8.55m    |
| Home Length     | 20.3m    |
| Ground Floor    | 96.93m2  |
| First Floor     | 122.71m2 |
| Garage          | 38.23m2  |
| Alfresco        | 9.75m2   |
| Portico         | 3.53m2   |
| TOTAL AREA      | 271.15m2 |