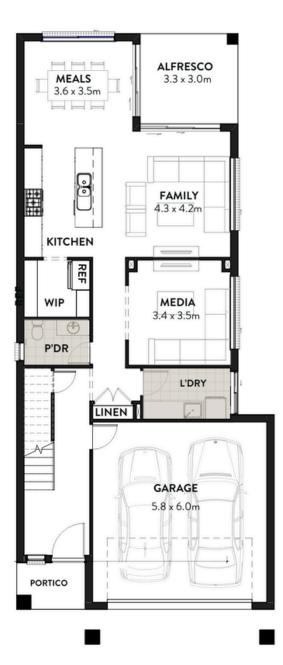

## VERONA

A sophisticated and stylish double storey home designed to cater to the growing family that simply love to entertain.

The ground floor of this stylish home is where the family will enjoy everyday living and making memories. With a stylish entertainers kitchen that effortlessly flows to the family, dining, media and alfresco area, this home will enhance your lifestyle.

## VERONA

| HOME DIMENSIONS |          |
|-----------------|----------|
| Home Width      | 8.55m    |
| Home Length     | 20.3m    |
| Ground Floor    | 96.93m2  |
| First Floor     | 122.71m2 |
| Garage          | 38.23m2  |
| Alfresco        | 9.75m2   |
| Portico         | 3.53m2   |
| TOTAL AREA      | 271.15m2 |