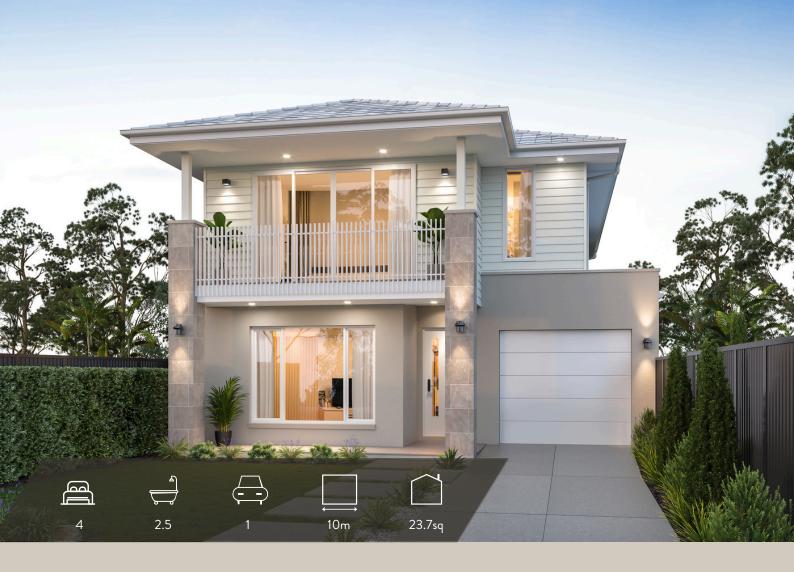

## SYDNEY

A stunning double-storey home design boasting four bedrooms, 2.5 bathrooms and a single-car garage.

On the ground floor, you'll find a spacious media room, perfect for entertaining or relaxing movie nights. The meals and family areas flow seamlessly together, creating a welcoming space for everyday living. Step outside to the alfresco area, ideal for outdoor dining and enjoying the fresh air.