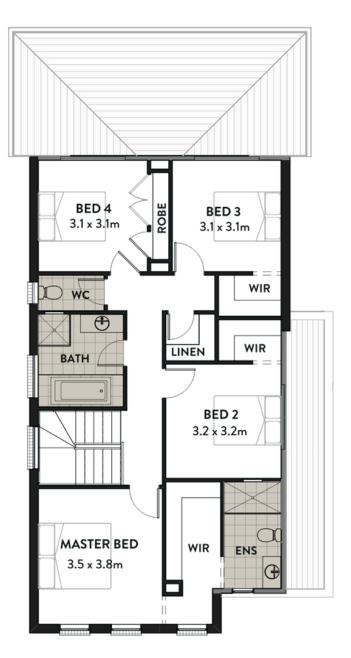

Upstairs, the master suite awaits, complete with a walkin-robe and ensuite. Three additional bedrooms and a main bathroom provide plenty of space for the whole family.