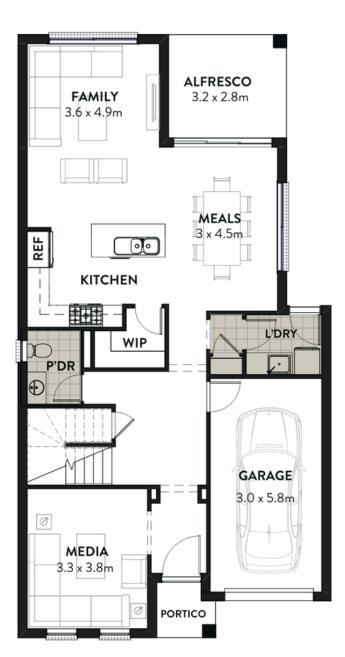

## SYDNEY

A stunning double-storey home design boasting four bedrooms, 2.5 bathrooms and a single-car garage.

On the ground floor, you'll find a spacious media room, perfect for entertaining or relaxing movie nights. The meals and family areas flow seamlessly together, creating a welcoming space for everyday living. Step outside to the alfresco area, ideal for outdoor dining and enjoying the fresh air.