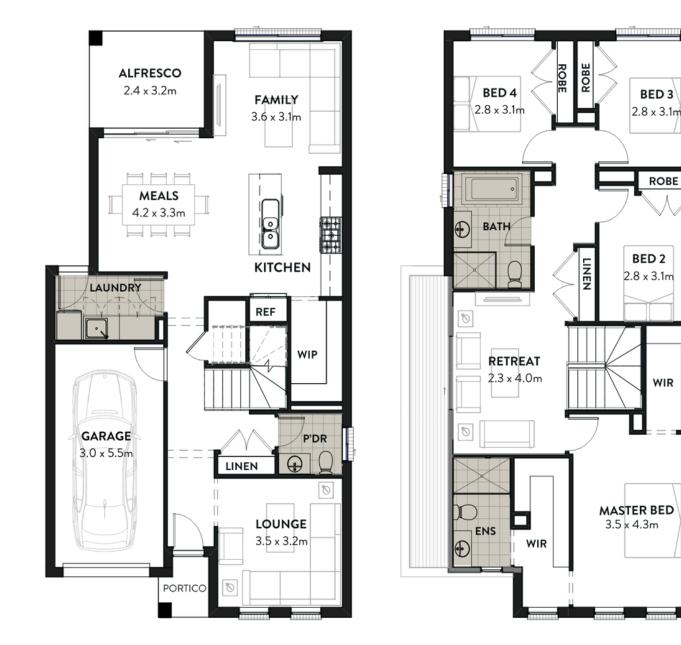

## MONTANA

An exquisite double-storey home featuring four bedrooms, 2.5 bathrooms, and a single-car garage.

Enter the ground floor and discover a spacious lounge room, perfect for hosting gatherings or enjoying cosy movie nights with loved ones. The meals and family areas seamlessly intertwined, creating a welcoming and comfortable space for everyday living. Step outside to the alfresco area, where you can relish alfresco dining and bask in the sunshine.

Upstairs, the stylish master suite awaits, boasting a walk-inrobe and ensuite, perfect for relaxation. Additionally, three spacious bedrooms, all with built ins. The spacious main bathroom provides more than enough room for the whole family to relax and refresh.

## MONTANA

| HOME DIMENSIONS |          |
|-----------------|----------|
| Home Width      | 8.4m     |
| Home Length     | 14.7m    |
| Ground Floor    | 84.32m2  |
| First Floor     | 102.11m2 |
| Garage          | 18.94m2  |
| Alfresco        | 7.68m2   |
| Portico         | 2.06m2   |
| TOTAL AREA      | 215.12m2 |