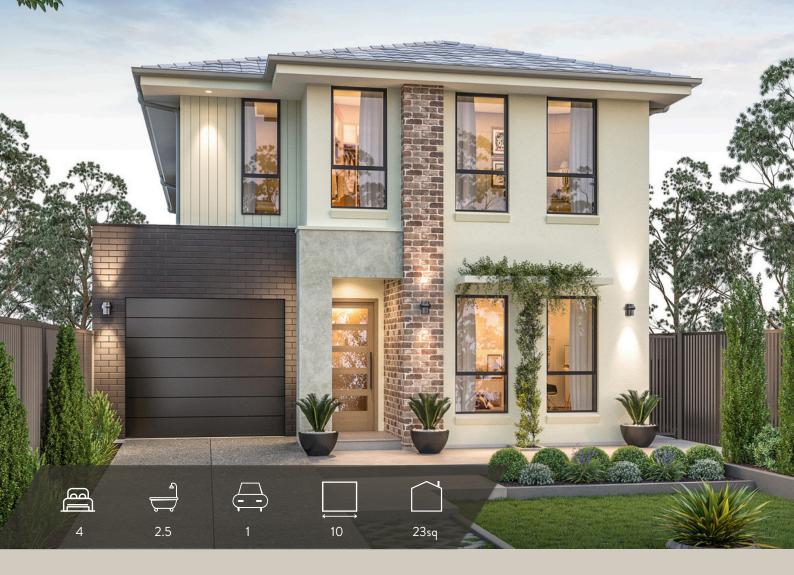

## MONTANA

An exquisite double-storey home featuring four bedrooms, 2.5 bathrooms, and a single-car garage.

Enter the ground floor and discover a spacious lounge room, perfect for hosting gatherings or enjoying cosy movie nights with loved ones. The meals and family areas seamlessly intertwined, creating a welcoming and comfortable space for everyday living. Step outside to the alfresco area, where you can relish alfresco dining and bask in the sunshine.

Upstairs, the stylish master suite awaits, boasting a walk-inrobe and ensuite, perfect for relaxation. Additionally, three spacious bedrooms, all with built ins. The spacious main bathroom provides more than enough room for the whole family to relax and refresh.