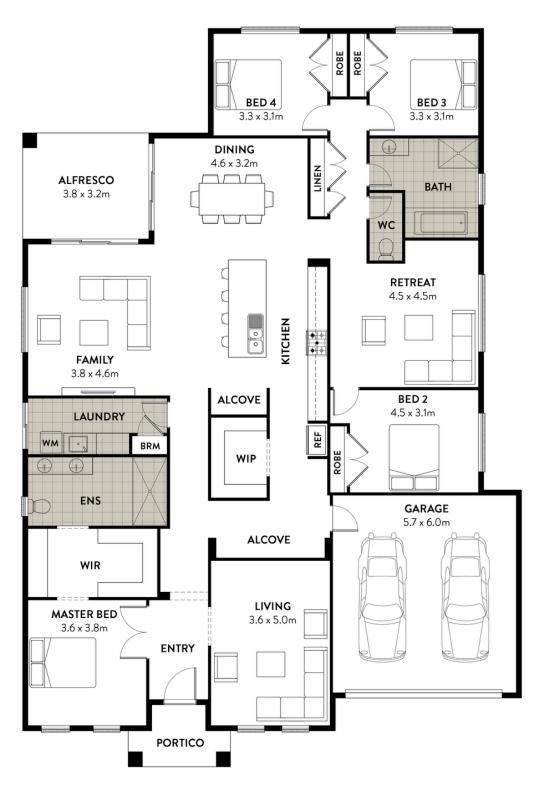

## SIENA

| HOME DIMENSIONS |          |
|-----------------|----------|
| Home Width      | 15.32m   |
| Home Length     | 22.5m    |
| Living          | 239.6m2  |
| Garage          | 36.53m2  |
| Alfresco        | 12.29m2  |
| Portico         | 4.28m2   |
| TOTAL AREA      | 292.71m2 |