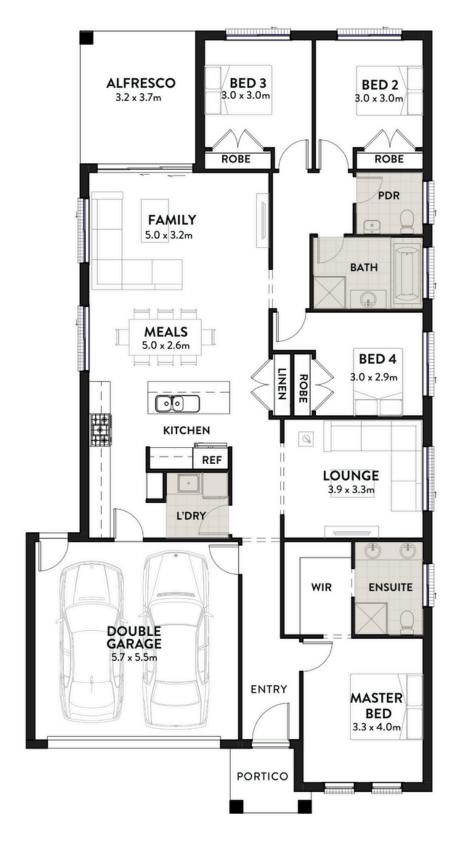

## LISBON

A single-storey home design ideal for growing families, offering four bedrooms, two bathrooms and a double garage.

Discover the spacious front master suite, featuring a generous walk-in robe and ensuite, providing a peaceful sanctuary. Three additional bedrooms, each equipped with built-in robes, offer ample storage space for all your family's needs. The spacious main bathroom caters to everyday needs with ease.

The rear of the home is designed for entertaining, with open-plan living and dining area that seamlessly integrate with the alfresco space. Enjoy gatherings with family and friends in this inviting and versatile layout.

## LISBON

| HOME DIMENSIONS |          |
|-----------------|----------|
| Home Width      | 11.2m    |
| Home Length     | 21.7m    |
| Living          | 162.57m2 |
| Garage          | 34.34m2  |
| Alfresco        | 11.88m2  |
| Portico         | 3.49m2   |
| TOTAL AREA      | 212.28m2 |