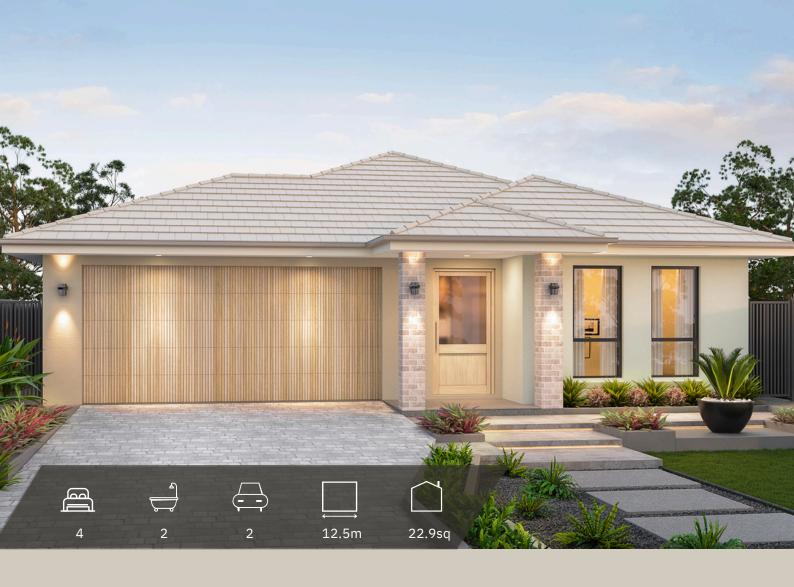

## LISBON

A single-storey home design ideal for growing families, offering four bedrooms, two bathrooms and a double garage.

Discover the spacious front master suite, featuring a generous walk-in robe and ensuite, providing a peaceful sanctuary. Three additional bedrooms, each equipped with built-in robes, offer ample storage space for all your family's needs. The spacious main bathroom caters to everyday needs with ease.

The rear of the home is designed for entertaining, with open-plan living and dining area that seamlessly integrate with the alfresco space. Enjoy gatherings with family and friends in this inviting and versatile layout.