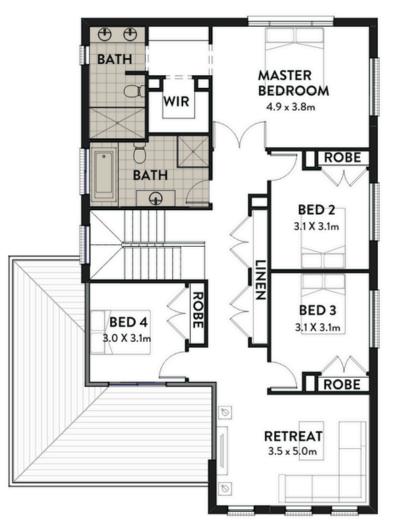

Upstairs, the luxurious master suite awaits, complete with a walk-in robe and ensuite. Three additional bedrooms provide ample accommodation, while a main bathroom ensures convenience. Plus, there's a retreat area, offering a versatile space for relaxation or entertainment.