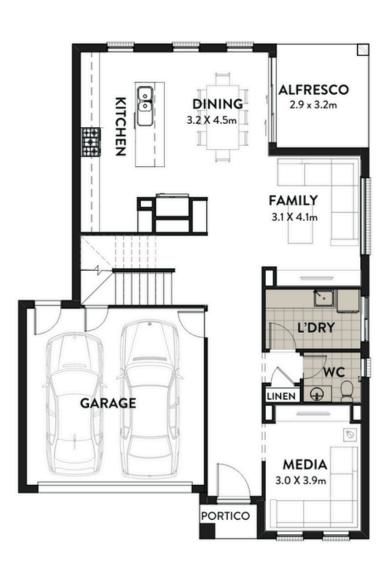

## DENVER

A spacious family home design featuring four bedrooms, two bathrooms and a double garage.

On the ground floor, you'll find a spacious media room, or guest bedroom with bathroom parallel. At the heart of the home sits a modern kitchen with large island bench, openplan living and dining areas that seamlessly connect to the alfresco.