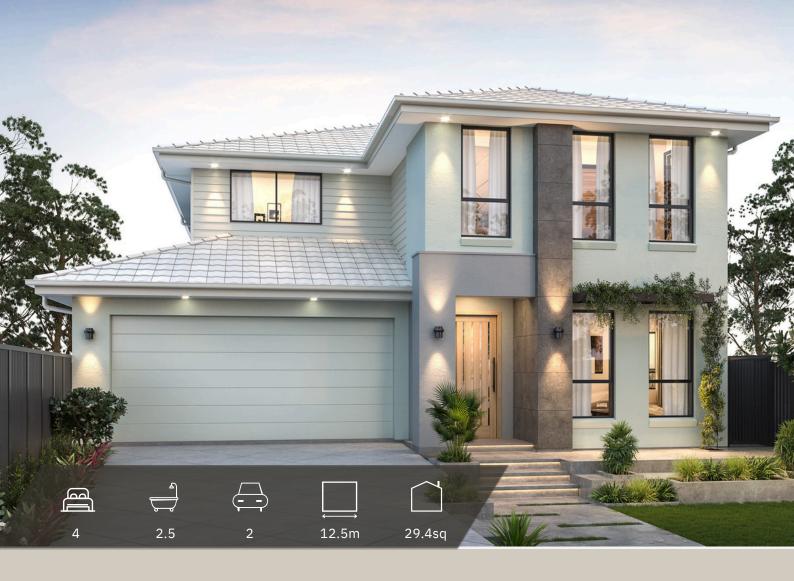

## DENVER

A spacious family home design featuring four bedrooms, two bathrooms and a double garage.

On the ground floor, you'll find a spacious media room, or guest bedroom with bathroom parallel. At the heart of the home sits a modern kitchen with large island bench, openplan living and dining areas that seamlessly connect to the alfresco.

## DENVER

| HOME DIMENSIONS |          |
|-----------------|----------|
| Home Width      | 10.9m    |
| Home Length     | 15.6m    |
| Ground Floor    | 101.95m2 |
| First Floor     | 126.53m2 |
| Garage          | 33.72m2  |
| Alfresco        | 9.33m2   |
| Portico         | 1.94m2   |
| TOTAL AREA      | 273.51m2 |