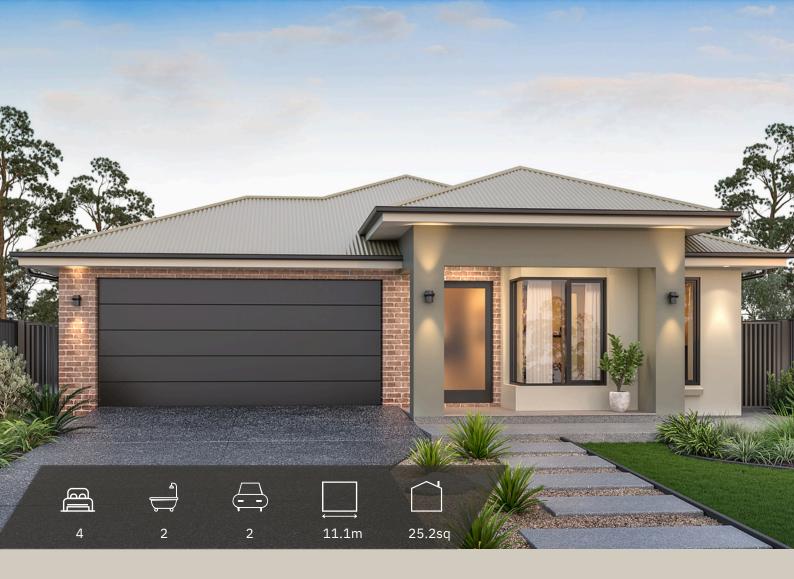

## MARBELLA

This single storey home boasts an expansive alfresco and open plan living area that make it the ultimate entertainer.

The Marbella offers everything the modern family could desire. With four spacious bedrooms, the master includes ensuite and walk-in-robe and sits opposite a dedicated media room.

The rear of the home is all about entertaining with full width alfresco area and open plan kitchen, living and dining. This home is ideal for families that love to share a meal, a laugh and create memories together. With excellent separation between bedrooms and living zones, this home will suit families of all ages and sizes.