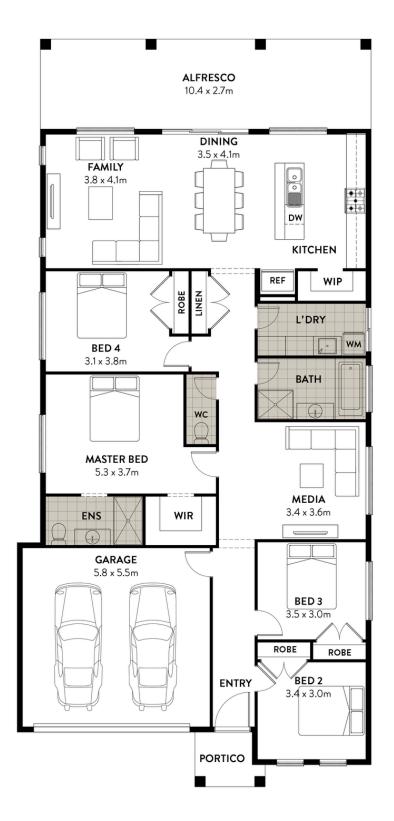

## MARBELLA

This single storey home boasts an expansive alfresco and open plan living area that make it the ultimate entertainer.

The Marbella offers everything the modern family could desire. With four spacious bedrooms, the master includes ensuite and walk-in-robe and sits opposite a dedicated media room.

The rear of the home is all about entertaining with full width alfresco area and open plan kitchen, living and dining. This home is ideal for families that love to share a meal, a laugh and create memories together. With excellent separation between bedrooms and living zones, this home will suit families of all ages and sizes.

## MARBELLA

| HOME DIMENSIONS |          |
|-----------------|----------|
| Home Width      | 11.1m    |
| Home Length     | 23.1m    |
| Living          | 168.24m2 |
| Garage          | 35.06m2  |
| Alfresco        | 28.03m2  |
| Portico         | 3m2      |
| TOTAL AREA      | 234.33m2 |