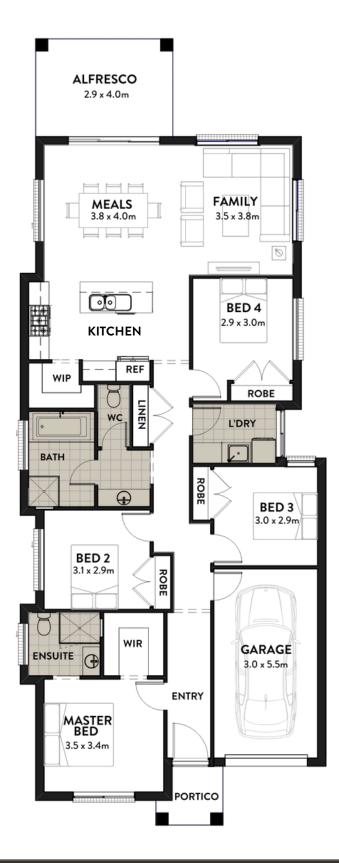

## MADRID

Enter a realm of comfort and elegance where practicality meets modern living.

Tailored for contemporary lifestyles on narrow lots, this singlestorey home comprises four bedrooms, two bathrooms and a single-car garage.

The Madrid is designed with ingenuity, maximising space and functionality. Enter to discover the master suite strategically placed at the front, offering tranquillity and seclusion. The single-car garage ensures convenient access and ample storage options.

## MADRID

| HOME DIMENSIONS |          |
|-----------------|----------|
| Home Width      | 8.9m     |
| Home Length     | 22.2m    |
| Living          | 137.47m2 |
| Garage          | 18.80m2  |
| Alfresco        | 11.40m2  |
| Portico         | 2.88m2   |
| TOTAL AREA      | 170.55m2 |