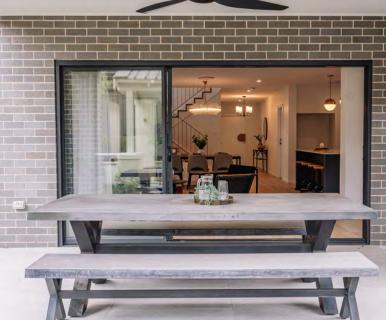

The stylish open-plan kitchen integrates perfectly with the spacious dining and lounge room, flowing out to the alfresco area making this home perfect to entertain all year round. Upstairs, the tasteful master suite features a walk-in robe and impressive ensuite boasting his and her vanity and oversized shower. The master suite is the perfect escape from the hustle and bustle of the main living zones.