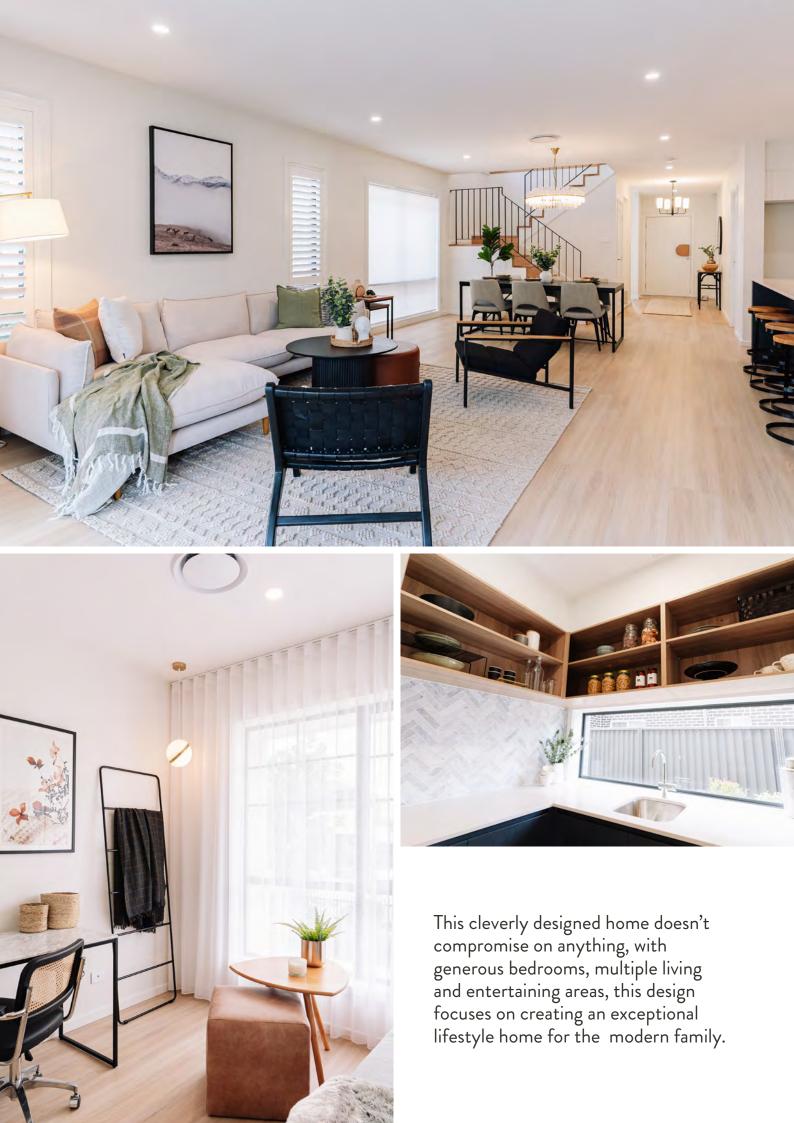

The stylish open-plan kitchen integrates perfectly with the spacious dining and lounge room, flowing out to the alfresco area making this home perfect to entertain all year round. Upstairs, the tasteful master suite features a walk-in robe and impressive ensuite boasting his and her vanity and oversized shower. The master suite is the perfect escape from the hustle and bustle of the main living zones.

IJ

The three additional bedrooms and main bathroom cater to the whole family. The abundance of natural light is pleasantly welcoming while the private retreat on the upper level adds another level of comfort and versatility to this home.