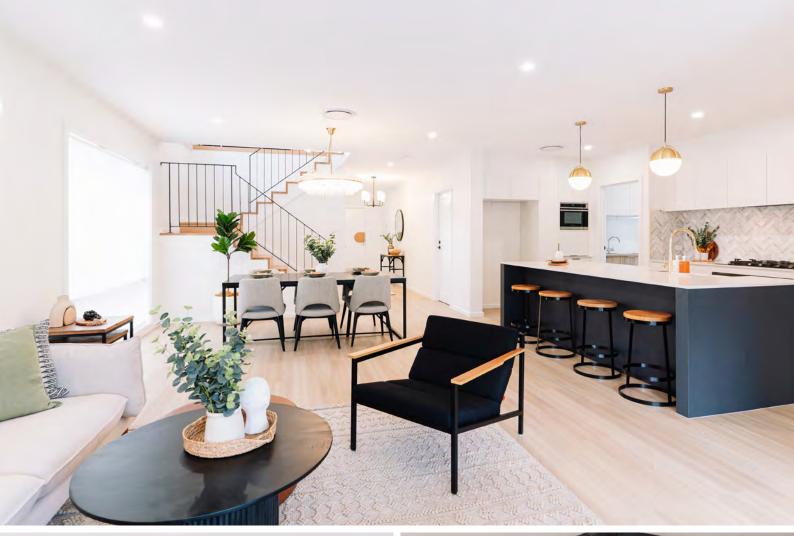

OSLO

SANTORINI

MONTAUK

YORK

The Paris is a sleek and modern double-storey design boasting four bedrooms and entertaining or relaxation zones on both levels. This home is all about lifestyle and fun.

The secluded media room on the ground floor and separate designated study provide an unrivalled level of practicality and function for all family members.

The stylish open-plan kitchen integrates perfectly with the spacious dining and lounge room, flowing out to the alfresco area making this home perfect to entertain all year round. Upstairs, the tasteful master suite features a walk-in robe and impressive ensuite boasting his and her vanity and oversized shower. The master suite is the perfect escape from the hustle and bustle of the main living zones.

IJ

The three additional bedrooms and main bathroom cater to the whole family. The abundance of natural light is pleasantly welcoming while the private retreat on the upper level adds another level of comfort and versatility to this home.