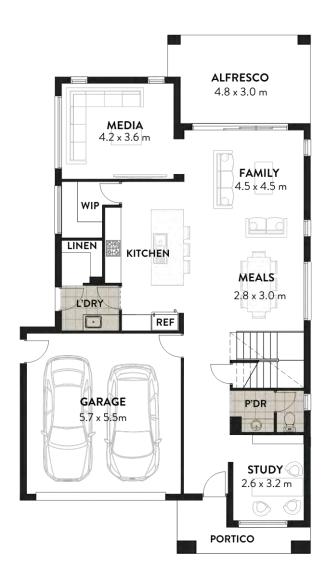

#### **GROUND FLOOR**

FIRST FLOOR

| DIMENSIONS |  |
|------------|--|
| Total Area |  |
|            |  |

|                   | 33.6 S |
|-------------------|--------|
| _ength            | 19.3   |
| Width             | 10.8   |
| Ninimum Lot Width | 12.5   |

#### FLOOR AREAS

| Lower Living | 115.2 |
|--------------|-------|
| Upper Living | 129.7 |
| Alfresco     | 16.7  |
| Garage       | 37.7  |
| Portico      | 6.7   |
| Balcony      | 6.4   |
|              |       |

OSLO

SANTORINI

MONTAUK

YORK

The Paris is a sleek and modern double-storey design boasting four bedrooms and entertaining or relaxation zones on both levels. This home is all about lifestyle and fun.

The secluded media room on the ground floor and separate designated study provide an unrivalled level of practicality and function for all family members.

The stylish open-plan kitchen integrates perfectly with the spacious dining and lounge room, flowing out to the alfresco area making this home perfect to entertain all year round. Upstairs, the tasteful master suite features a walk-in robe and impressive ensuite boasting his and her vanity and oversized shower. The master suite is the perfect escape from the hustle and bustle of the main living zones.