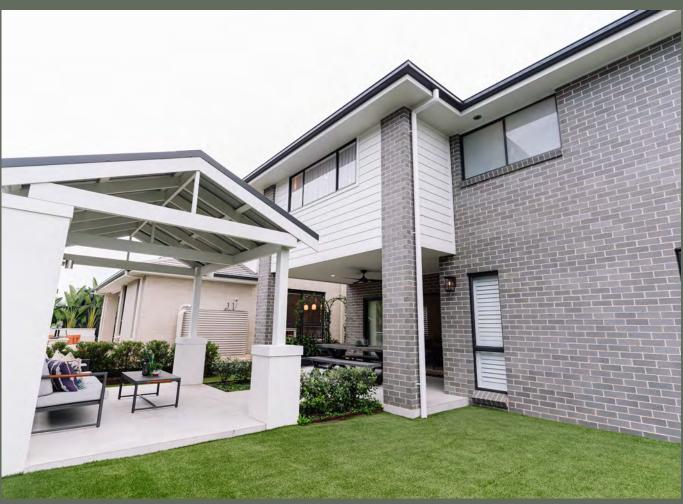

The stylish open-plan kitchen integrates perfectly with the spacious dining and lounge room, flowing out to the alfresco area making this home perfect to entertain all year round. Upstairs, the tasteful master suite features a walk-in robe and impressive ensuite boasting his and her vanity and oversized shower. The master suite is the perfect escape from the hustle and bustle of the main living zones.