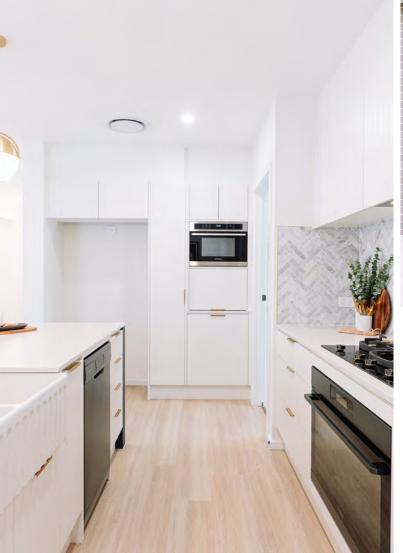

The stylish open-plan kitchen integrates perfectly with the spacious dining and lounge room, flowing out to the alfresco area making this home perfect to entertain all year round. Upstairs, the tasteful master suite features a walk-in robe and impressive ensuite boasting his and her vanity and oversized shower. The master suite is the perfect escape from the hustle and bustle of the main living zones.