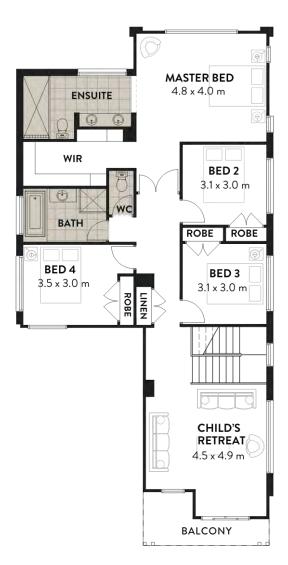

#### **GROUND FLOOR**

FIRST FLOOR

| DIMENSIONS |  |
|------------|--|
| Total Area |  |
|            |  |

|                   | 33.6 S |
|-------------------|--------|
| _ength            | 19.3   |
| Width             | 10.8   |
| Ninimum Lot Width | 12.5   |

#### FLOOR AREAS

| Lower Living | 115.2 |
|--------------|-------|
| Upper Living | 129.7 |
| Alfresco     | 16.7  |
| Garage       | 37.7  |
| Portico      | 6.7   |
| Balcony      | 6.4   |
|              |       |

The stylish open-plan kitchen integrates perfectly with the spacious dining and lounge room, flowing out to the alfresco area making this home perfect to entertain all year round. Upstairs, the tasteful master suite features a walk-in robe and impressive ensuite boasting his and her vanity and oversized shower. The master suite is the perfect escape from the hustle and bustle of the main living zones.

IJ

The three additional bedrooms and main bathroom cater to the whole family. The abundance of natural light is pleasantly welcoming while the private retreat on the upper level adds another level of comfort and versatility to this home.